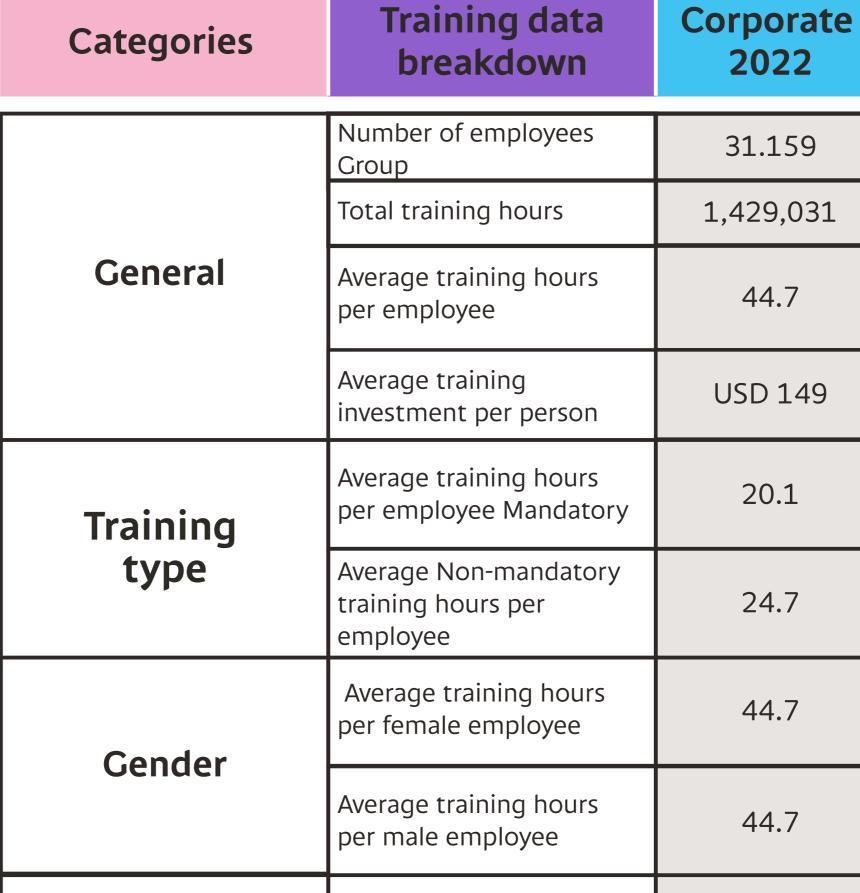

## Corporate training and employee training indicators 2022

|                                                                                                                                                            | Average training hours per male employee                    | 44.7         |
|------------------------------------------------------------------------------------------------------------------------------------------------------------|-------------------------------------------------------------|--------------|
| Nationality - hours of training  *The demography by Country of origin, Ethnicity, and Cultural Background is being built under the Corporate DEI Strategy. | Total training hours<br>Colombians                          | 1,123,190.15 |
|                                                                                                                                                            | Total training hours Salvadorans                            | 109,270.8    |
|                                                                                                                                                            | Total training hours<br>Panamanians                         | 93,252.05    |
|                                                                                                                                                            | Total training hours<br>Guatemalans                         | 103,318      |
| Level of Position                                                                                                                                          | Average training hours per head employee                    | 63           |
|                                                                                                                                                            | Average training hours per Professional employee            | 45.1         |
|                                                                                                                                                            | Average training hours per Operative employee               | 41.3         |
|                                                                                                                                                            | Average training hours per Apprentice employee              | 30.8         |
| Position<br>Nature                                                                                                                                         | Average training hours per Administrative employee          | 42.3         |
|                                                                                                                                                            | Average training hours per Commercial employee              | 49           |
| Age<br>Category                                                                                                                                            | Average training hours per employee under 30 years          | 46.2         |
|                                                                                                                                                            | Average training hours per employee between 30 and 50 years | 44.7         |
|                                                                                                                                                            | Average hours of training per employee over 50 years        | 13.3         |
| Investment<br>Trainig Type                                                                                                                                 | Type of training Mandatory per employee                     | USD 26.4     |
|                                                                                                                                                            | Type of non-mandatory training per employee                 | USD 131.1    |
|                                                                                                                                                            | Average per female employee                                 | USD 113.4    |